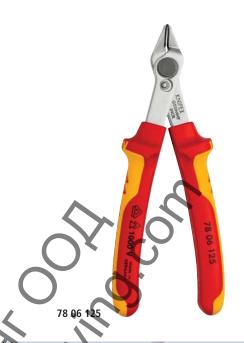

## **Electronic Super Knips® VDE** Optimal accessibility - in confined areas - tested until 1000 V

The small precision diagonal cutter for your VDE collection

> precise shear cut with rolled micro cutting misalignment

ON CONTROLLING ON THE PROPERTY OF THE PROPERTY Insulated handles, VDE-tested according to IEC 60900 for work with voltage

Ideal for working in confined areas thanks to slim head design

www.knipex.com

## **Electronic Super Knips® VDE**

For ultra fine work up to 1000 V: precision cutter with more cutting power and VDE-tested safety

➤ VDE-tested precision pliers for ultra fine cutting work, e.g. in electronics and fine mechanics