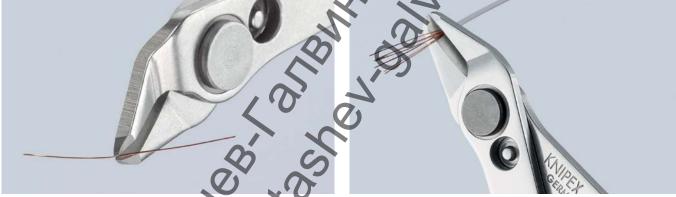

- > Ground, very sharp cutting edges without bevel
- > Shear cut with controlled micro cutting edge misalignment for the most precise cutting of even the thinnest of wires and for a long service life
- > Precision formed tips also cut through wires flush to a surface from  $\varnothing$  0.2 mm
- > Joint with stainless steel rivet
- > Extremely smooth movement for minimum operator fatigue
- > With opening spring and opening limiter
- > Cutting edge hardness approx. 54 HRC
- > From INOX tool steel

Precision flush cutting of the thinnest wires all the way to the cutter tips

For use under voltage of up to 1000  $\rm V$ 

|             |          |          |                                    |        |         |                                                  | Cutting capacities |     |     |    |
|-------------|----------|----------|------------------------------------|--------|---------|--------------------------------------------------|--------------------|-----|-----|----|
|             | EAN      | <b>←</b> |                                    |        |         |                                                  |                    |     |     | 77 |
| Article No. | 4003773- | mm       |                                    | Pliers | Head    | Handles                                          | Ø mm               | Ømm | Ømm | g  |
| 78 06 125 N | 084099   | 125      | <b>☆1000 V / / / / / / / / / /</b> |        | poliert | insulated with multi-component grips, VDE-tested | 0.2 - 1.6          | 1.0 |     | 55 |